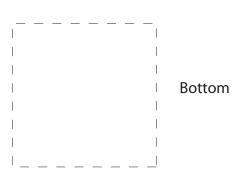

## **ARTWORK 25%**

Imprint Area: Top 127mm w x 127mm h

Bottom 152mm w x 152mm h - transfer print only

Product Size: 385mm w x 475mm h

<sup>\*</sup> Please note that when screen printing and embroidery takes place all items are loaded on to these machines by hand. When loading these machines it is impossible to get the print in exactly the same position every time therefore there will be slight differences in print position.