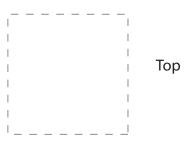

## **ARTWORK 25%**

Imprint Area: Top 127mm w x 127mm h

Bottom 152mm w x 152mm h - transfer print only

Product Size: 385mm w x 475mm h

<sup>\*</sup> Please note that when screen printing and embroidery takes place all items are loaded on to these machines by hand. When loading these machines it is impossible to get the print in exactly the same position every time therefore there will be slight differences in print position.