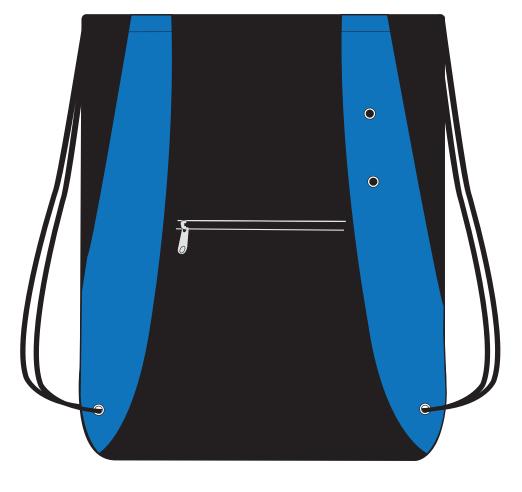

## **B-538** The Asherton Drawstring Bag

JOB NO.

**QUANTITY:** 

**PRODUCT COLOUR: PRINT COLOUR:** 

**ADDITIONAL INFORMATION:** 

## **ARTWORK 25%**

Imprint Area: Top 127mm w x 127mm h

Bottom 152mm w x 152mm h - transfer print only

Product Size: 385mm w x 475mm h

<sup>\*</sup> Please note that when screen printing and embroidery takes place all items are loaded on to these machines by hand. When loading these machines it is impossible to get the print in exactly the same position every time therefore there will be slight differences in print position.

## **LAYOUT**

**PRINT METHOD:** 

Approx. 25% of Actual Size.